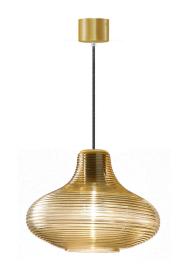

# CE ERE 🗵 🔅

mat brass/amber diffuser

Suspension lighting fixture for interiors, with direct and indirect light emission. Rough aluminium structure.

Diffuser in blown glass with white, crystal, steel, amber, bronze, to bacco or green ribbing finish.

Turned pickled sheet metal closing disk in black or mat brass polyacrylic paint. 2,2m (86,6") long suspension and power cable in PVC with black fabric covering. Power canopy with galvanized sheet metal ceiling bracket and pickled sheet metal covering in black or mat brass polyacrylic paint.