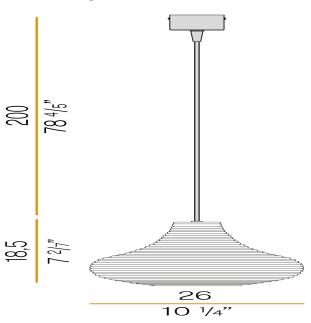

|
| COLOUR TOLLERANCES       | SDCM <6                                                                    |
| PACKING DIMENSIONS (CM)  | 0,0 × 0,0 × 0,0                                                            |

# CE ERE 🗵 🔅



mat brass/amber diffuser





Suspension lighting fixture for interiors, with direct and indirect light emission. Rough aluminium structure.

Diffuser in blown glass with white, crystal, steel, amber, bronze, to bacco or green ribbing finish.

Turned pickled sheet metal closing disk in black or mat brass polyacrylic paint. 2,2m (86,6") long suspension and power cable in PVC with black fabric covering. Power canopy with galvanized sheet metal ceiling bracket and pickled sheet metal covering in black or mat brass polyacrylic paint.

#### **Technical drawing**